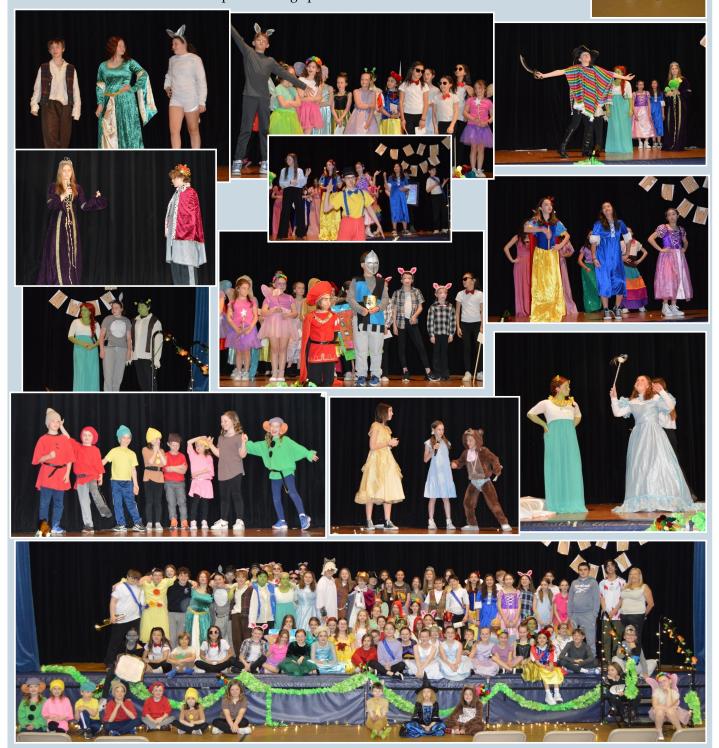

## IC Drama Club Presents "Shrek"

Our IC Drama Club presented *Shrek 1* and *Shrek 2* on Thursday, April 27<sup>th</sup> and Friday, April 28<sup>th</sup>. Students in grades 3 through 5 performed in *Shrek 1*, while students in grades 6 through 8 performed in *Shrek 2*. Overall, nearly 100 students were involved in the production of our play (acting, managing the lighting, providing music, managing the stage), all working together as a team (under the direction of *Ms. Szwedo*) to

successfully bring *Shrek* to life onstage. Our IC Drama Club offers so many growth opportunities for our school children, such as developing confidence to speak in public and learning how to put on a stage production.